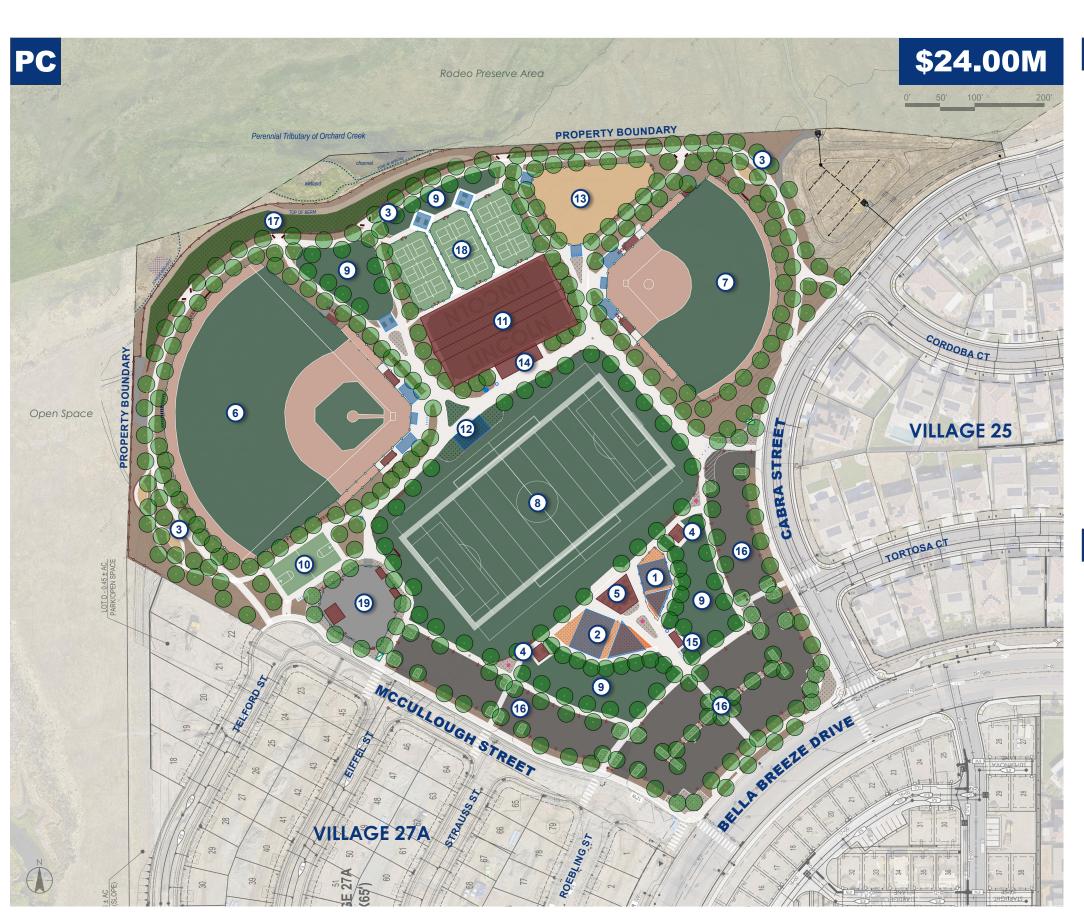

## KEY NOTE LEGEND

- 1 Children's Playground 2-5 year old (shaded, fenced)
- Children's Playground 5-12 year old (shaded)
- 3 Jogging Walking Perimeter Loop Trail w/ Fitness Nodes\*\*
- Minor Shade Structure/Picnic Area
- 5 Large Shade Structure/Picnic Area
- Baseball Field (300' depth, 90' bases, natural turf)\*\*
- Baseball/Softball Field (200' depth, 60' bases, natural turf)
- Football/Soccer/Lacrosse/etc. Field (natural turf)\*\*
- Informal Turf Area with Shade Trees
- Basketball Court\*\*
- Covered Multi-Sport Field\*\*
- Teen Activity Area (obstacle course, seating, shaded)
- Bike Park/Pump Track\*\*
- (14) Concession Stand with Restroom\*\*
- Restroom at/near Play Area\*\*
- On-Site Parking Lot (~180-190 stalls)\*\*
- **17** Stormwater Basin
- Pickleball Courts (9)\*\*
- Park Maintenance Yard w/ Athletic Equipment Storage\*\*

  \*\*indicates the feature is lighted

## **GRAPHICAL LEGEND**

- Structure (Metal Roof)
- Shade Tree
- Structure (Fabric Roof)
- Parking Lot Light

Sport Lighting

- Grass (Natural)
- Path Pole Light
- Grass (Artificial)

  Asphalt (Parking/Maint.)
- Path Bollard Light
- Concrete
- Sewer Manhole
- Shrub Area (Focal/Regular)
- Art Location
- Infield Fines/Warning Track
- Track Drinking Fountain
- Play Surface (Rubber/Bark)
  - rk) Bench
- Decomposed Granite
- Picnic TableScoreboard
- Stormwater Basin
- ------ Pottor's Ev
- ⊸--- Fence | Tube Steel
- Batter's Eye
- → Fence | Post & Cable

— Retaining Wall

- Bike Racks
- → Fence | Chain Link
- Fire Hydrant