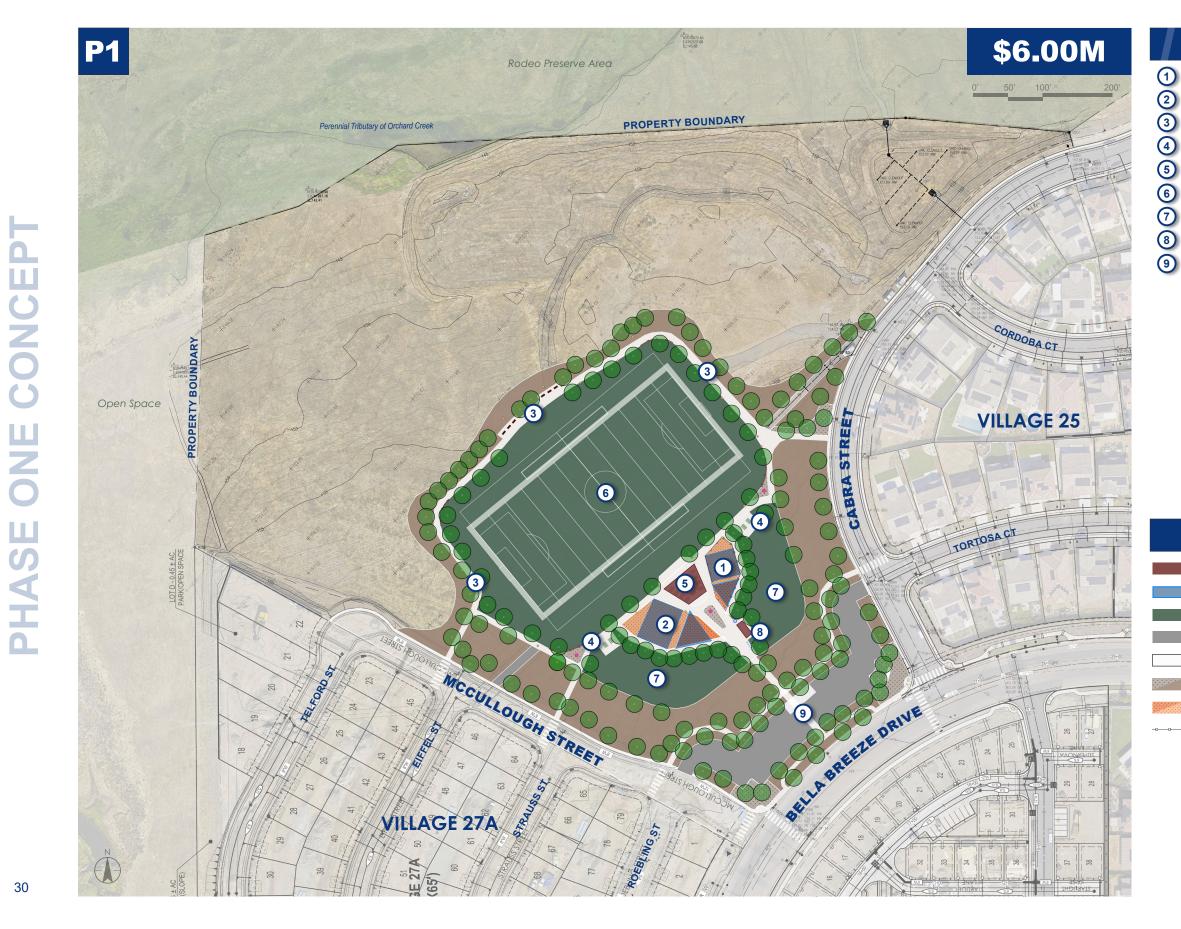

## **04** PREFERRED CONCEPT & RECOMMENDATIONS

|   | KEY NOTE LEGEND                                     |
|---|-----------------------------------------------------|
| ) | Children's Playground 2-5 year old (shaded, fenced) |
| ) | Children's Playground 5-12 year old (shaded)        |
| ) | Jogging Walking Perimeter Loop                      |
| ) | Minor Picnic Area                                   |
| ) | Large Shade Structure/Picnic Area                   |
| ) | Football/Soccer/Lacrosse/etc. Field (natural turf)  |
| ) | Informal Turf Area with Shade Trees                 |
| ) | Restroom at/near Play Area                          |
| ) | Gravel On-Site Parking Lot (~50-60 stalls)          |

| GR/ | APHIC | GEND |
|-----|-------|------|
|     |       |      |

-

- Structure (Metal Roof)
- Structure (Fabric Roof)
- Grass (Natural)
- Gravel (Parking)
  - Concrete
- Shrub Area (Focal/Regular)
- Play Surface (Rubber/Bark)
- ----- Fence | Tube Steel

- Shade Tree
- Path Pole Light
- Sewer Manhole
- Art Location
- Drinking Fountain
- Bench
- Picnic Table
- **Bike Racks**