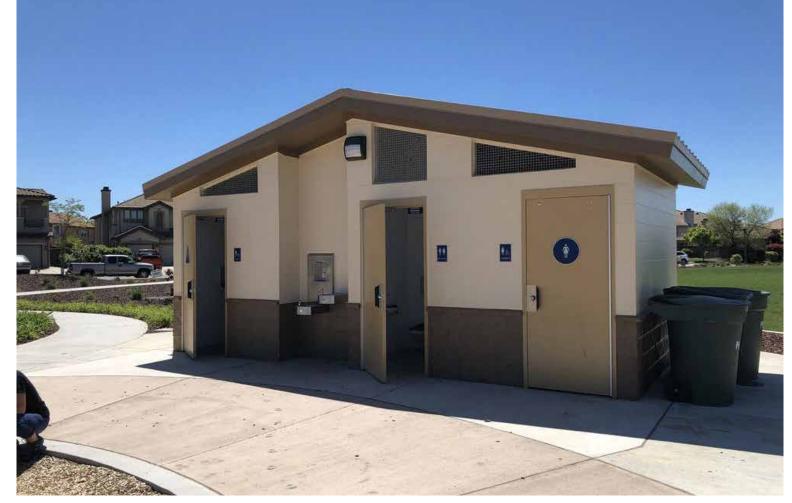

BELLA BREEZE COMMUNITY PARK

Preliminary Master Plan Concepts | Reference Images

Baseball/Softball Field (200' depth, 60' bases)

Covered Multi-Sport Field

Restroom at/near Play Area

Nature Preserve Edge Fencing (Post and Cable)

Minor Shade Structure/Picnic Area

Football/Soccer/Lacrosse/etc. Field (natural turf)