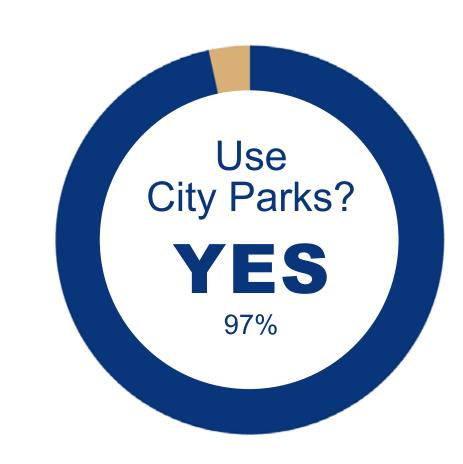

# Number of responses

How did you hear about the survey?

What age ranges use City Parks with you?

Which organized City sports leagues do you volunteer, participate, or serve in?