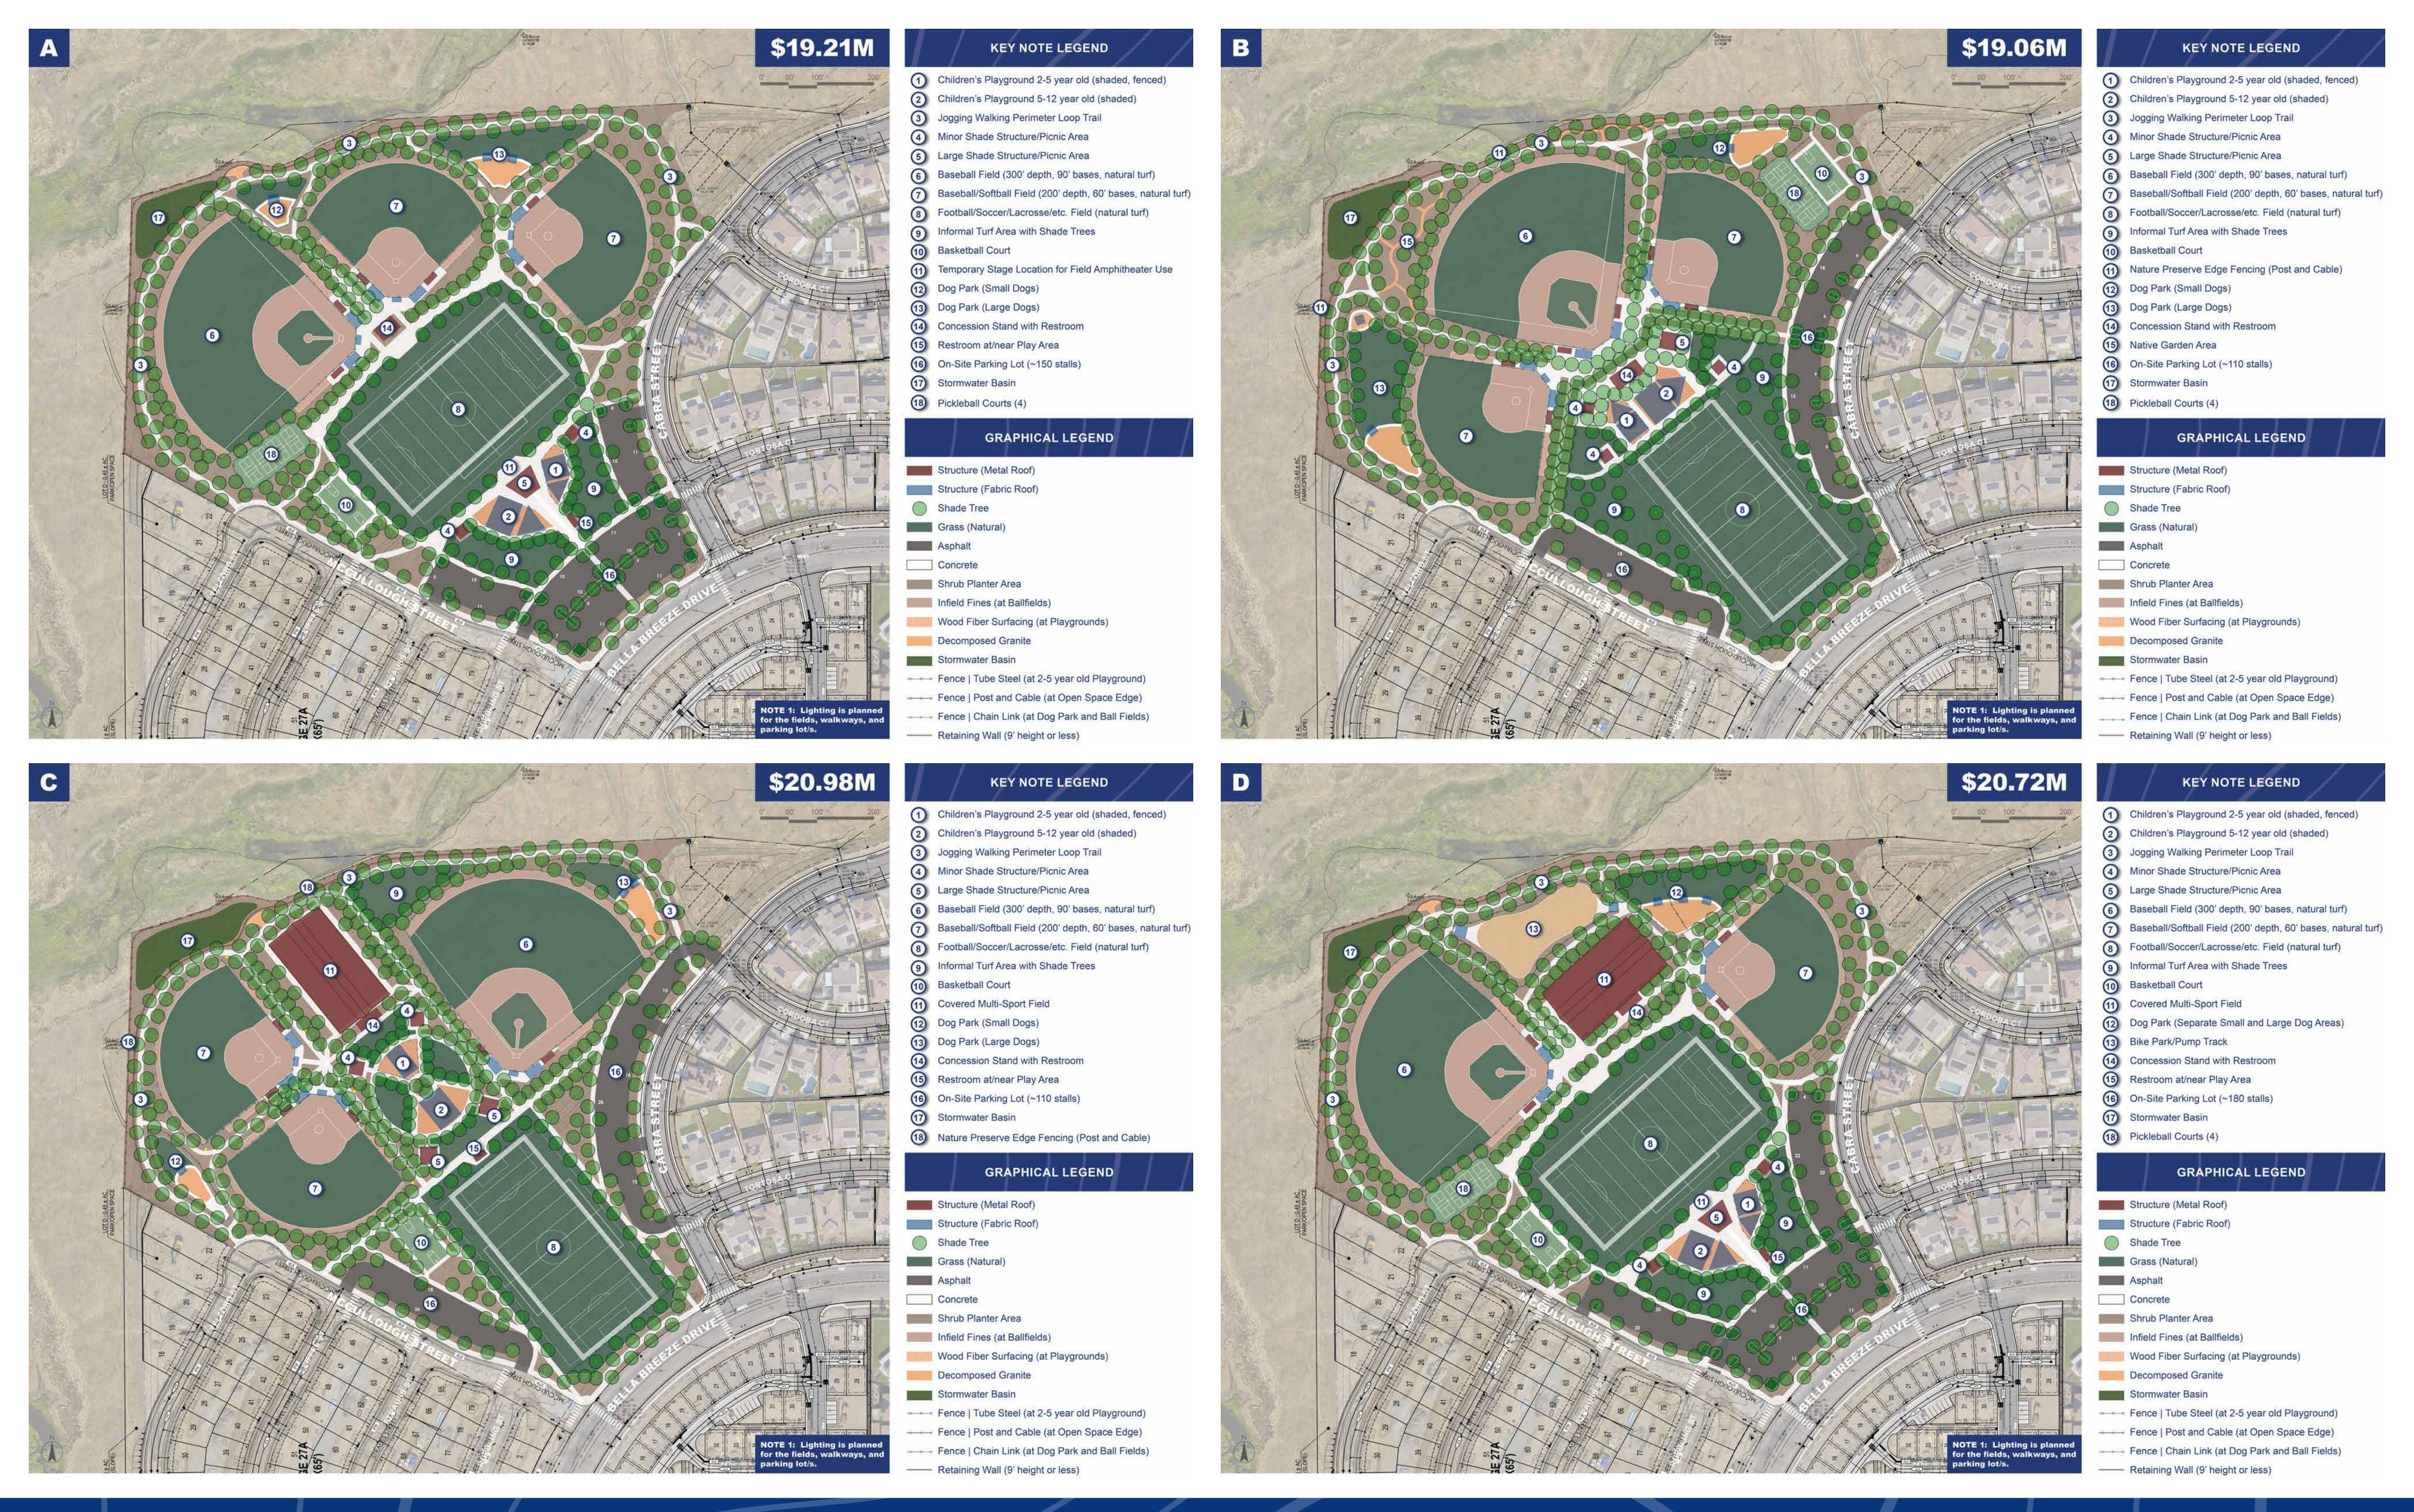

# BELLA BREEZE COMMUNITY PARK

Preliminary Master Plan Concept | Alternative A

PICK YOUR FAVORITE CONCEPT

or you can also visit: https://tinyurl.com/bellabreeze

# BELLA BREEZE COMMUNITY PARK

Preliminary Master Plan Concept | Alternative B

PICK YOUR FAVORITE CONCEPT

or you can also visit: https://tinyurl.com/bellabreeze

# BELLA BREEZE COMMUNITY PARK

Preliminary Master Plan Concept | Alternative C

PICK YOUR FAVORITE CONCEPT

or you can also visit: https://tinyurl.com/bellabreeze

# BELLA BREEZE COMMUNITY PARK

Preliminary Master Plan Concept | Alternative D

Children's Playground 2-5 year old (shaded, fenced) Large Shade Structure/Picnic Area

Informal Turf Area with Shade Trees

Bike Park/Pump Track

Stormwater Basin

Children's Playground 5-12 year old (shaded)

Baseball Field (300' depth, 90' bases)

**Basketball Court** 

Concession Stand with Restroom

Pickleball Courts (4)

Jogging Walking Perimeter Loop Trail

Baseball/Softball Field (200' depth, 60' bases)

Covered Multi-Sport Field

Restroom at/near Play Area

Nature Preserve Edge Fencing (Post and Cable)

Minor Shade Structure/Picnic Area

Football/Soccer/Lacrosse/etc. Field (natural turf)

Dog Park (Separate Small and Large Dog Areas)

On-Site Parking Lot

Shrub Planter Area

scan the QR code at left with your phone's camera to PICK YOUR FAVORITE CONCEPT or you can also visit: https://tinyurl.com/bellabreeze

26

PICK YOUR FAVORITE CONCEPT

or you can also visit: https://tinyurl.com/bellabreeze

BELLA BREEZE COMMUNITY PARK

Preliminary Master Plan Concept | Alternatives A, B, C and D