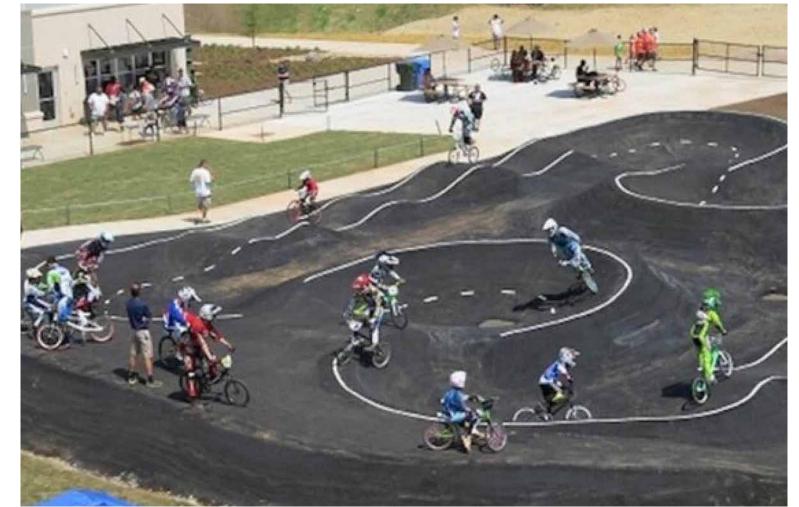

# BELLA BREEZE COMMUNITY PARK

Preliminary Master Plan Concept | Alternative D

Children's Playground 2-5 year old (shaded, fenced) Large Shade Structure/Picnic Area

Informal Turf Area with Shade Trees

Bike Park/Pump Track

BELLA BREEZE COMMUNITY PARK

Preliminary Master Plan Concepts | Reference Images