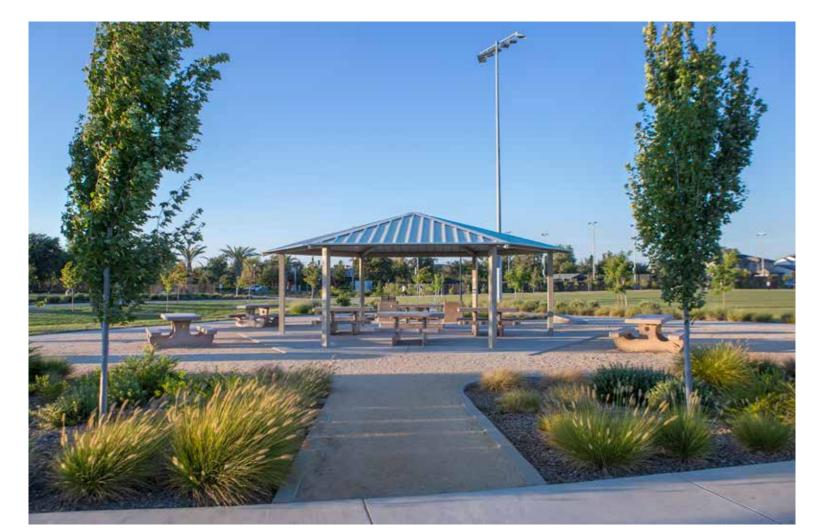

BELLA BREEZE COMMUNITY PARK

Preliminary Master Plan Concepts | Reference Images

Baseball/Softball Field (200' depth, 60' bases)

Covered Multi-Sport Field

Restroom at/near Play Area

Nature Preserve Edge Fencing (Post and Cable)

Minor Shade Structure/Picnic Area

Football/Soccer/Lacrosse/etc. Field (natural turf)