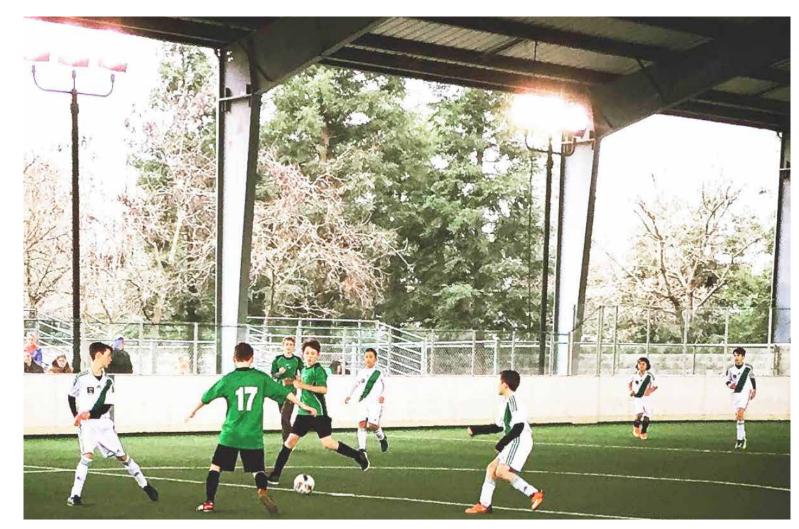

BELLA BREEZE COMMUNITY PARK

Preliminary Master Plan Concepts | Reference Images

Baseball/Softball Field (200' depth, 60' bases)

Covered Multi-Sport Field

Restroom at/near Play Area

Nature Preserve Edge Fencing (Post and Cable)

Minor Shade Structure/Picnic Area

Football/Soccer/Lacrosse/etc. Field (natural turf)