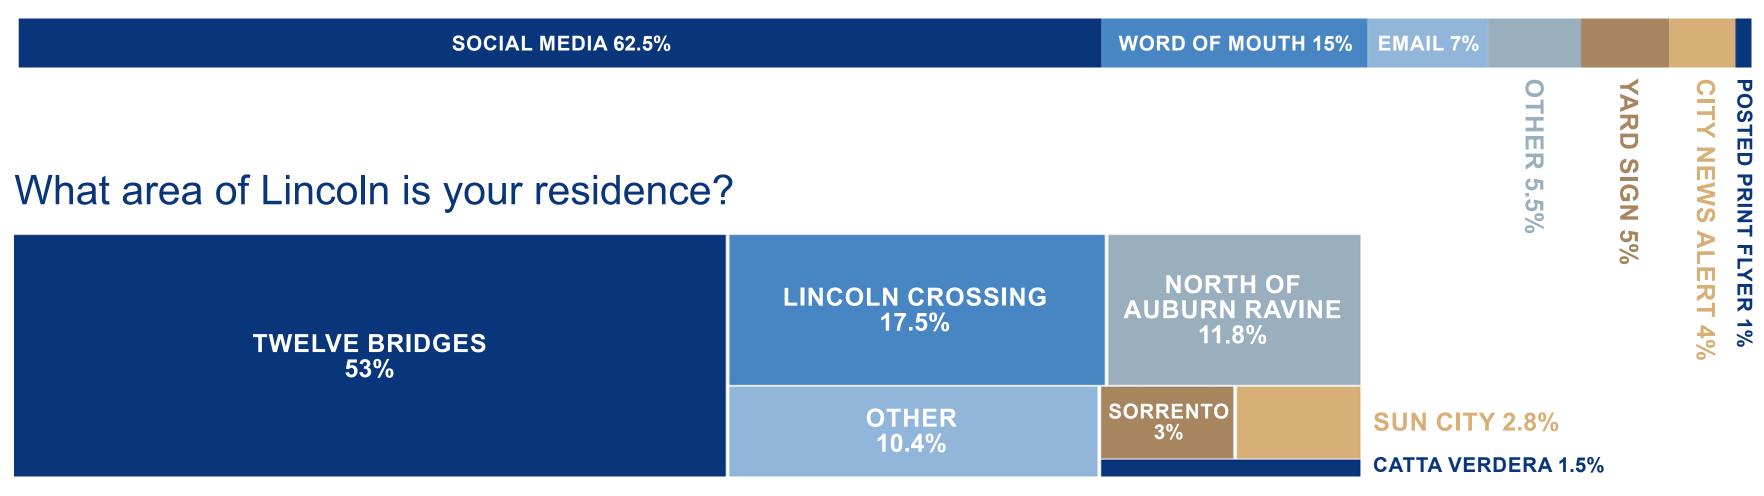

# Number of responses

How did you hear about the survey?

What age ranges use City Parks with you?

Which organized City sports leagues do you volunteer, participate, or serve in?