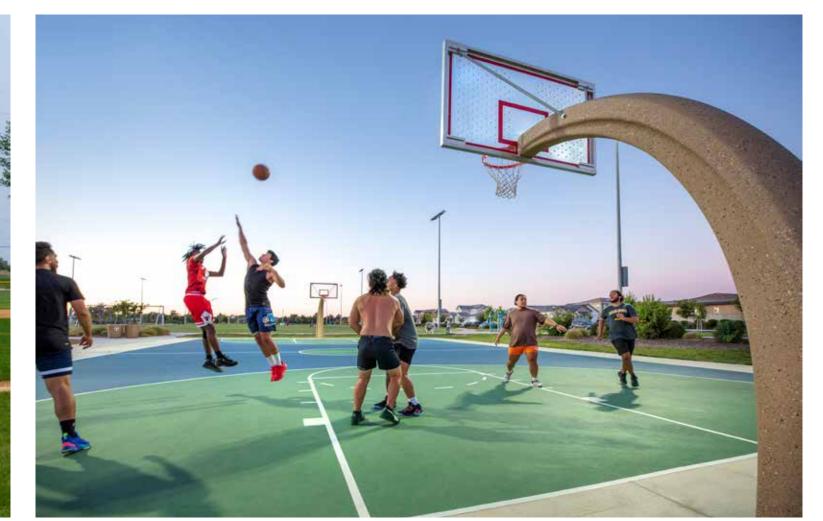

Stormwater Basin

Children's Playground 5-12 year old (shaded)

Baseball Field (300' depth, 90' bases)

**Basketball Court** 

Concession Stand with Restroom

Pickleball Courts (4)

Jogging Walking Perimeter Loop Trail