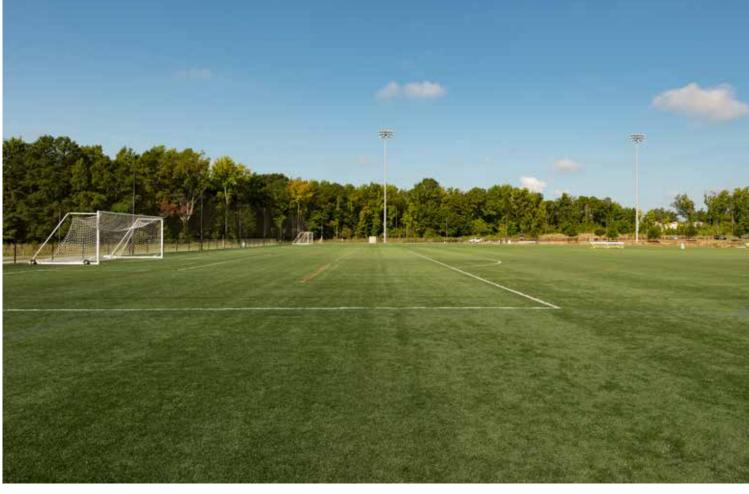

BELLA BREEZE COMMUNITY PARK

Preliminary Master Plan Concepts | Reference Images

Baseball/Softball Field (200' depth, 60' bases)

Covered Multi-Sport Field

Restroom at/near Play Area

Nature Preserve Edge Fencing (Post and Cable)

Minor Shade Structure/Picnic Area

Football/Soccer/Lacrosse/etc. Field (natural turf)