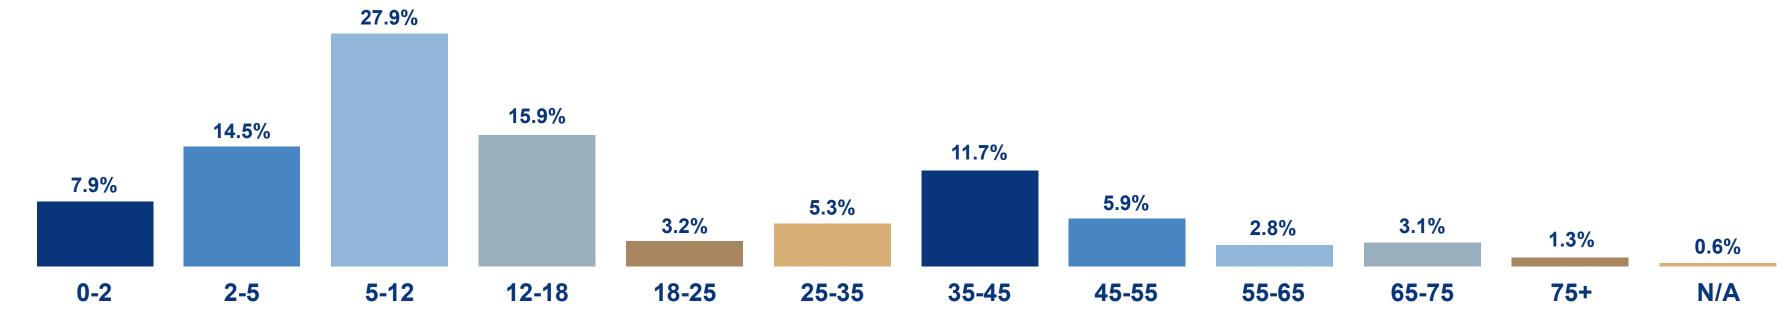

# Number of responses

How did you hear about the survey?

What age ranges use City Parks with you?

Which organized City sports leagues do you volunteer, participate, or serve in?