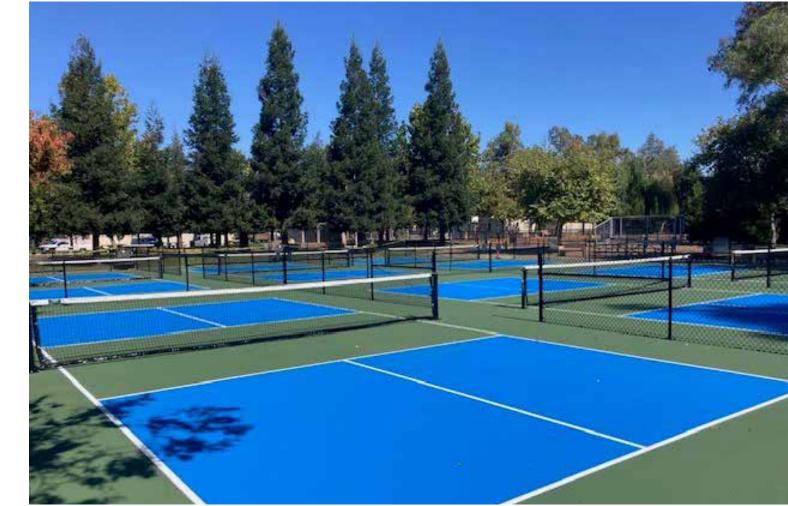

BELLA BREEZE COMMUNITY PARK

Preliminary Master Plan Concepts | Reference Images

TENNIS COURT/S

FITNES'S NODE/S ALONG TRAIL

BOCC E BALL COURT/S

CORNHOLE

ARK WAYFINDING SIGNS/KIOSKS

PING PONG

HORSESHOES

**Note:** where major elements are included and labeled on the following preliminary master plan concepts, they have a corresponding 'A', 'B', 'C', and/or 'D' next to them. Other minor elements may still be included pending additional feedback.