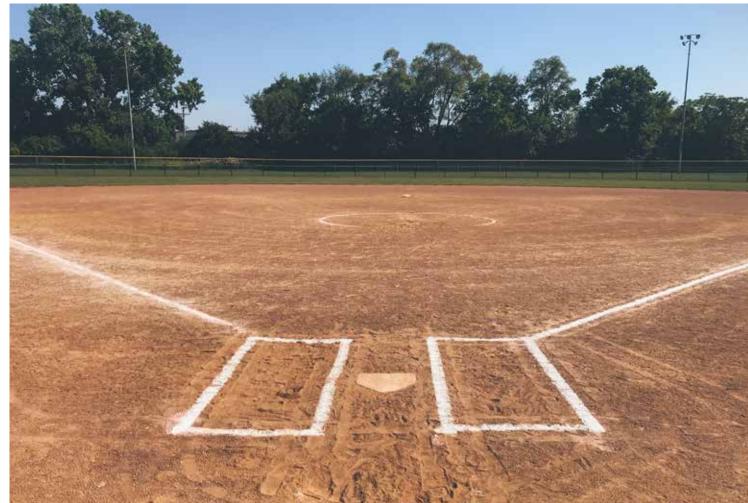

BELLA BREEZE COMMUNITY PARK

Preliminary Master Plan Concepts | Reference Images

Stormwater Basin

Children's Playground 5-12 year old (shaded)

Baseball Field (300' depth, 90' bases)

**Basketball Court** 

Concession Stand with Restroom

Pickleball Courts (4)

Jogging Walking Perimeter Loop Trail

Baseball/Softball Field (200' depth, 60' bases)

Covered Multi-Sport Field

Restroom at/near Play Area

Nature Preserve Edge Fencing (Post and Cable)

Minor Shade Structure/Picnic Area

Football/Soccer/Lacrosse/etc. Field (natural turf)