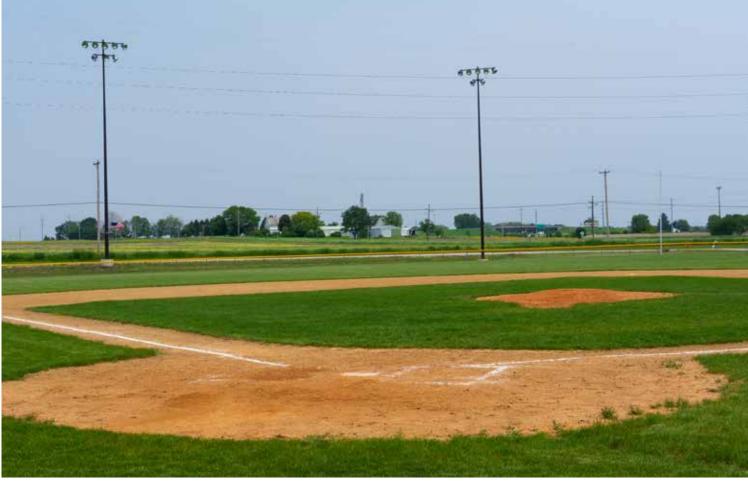

Stormwater Basin

Children's Playground 5-12 year old (shaded)

Baseball Field (300' depth, 90' bases)

**Basketball Court** 

Concession Stand with Restroom

Pickleball Courts (4)

Jogging Walking Perimeter Loop Trail

Baseball/Softball Field (200' depth, 60' bases)

Covered Multi-Sport Field

Restroom at/near Play Area

Nature Preserve Edge Fencing (Post and Cable)

Minor Shade Structure/Picnic Area

Football/Soccer/Lacrosse/etc. Field (natural turf)