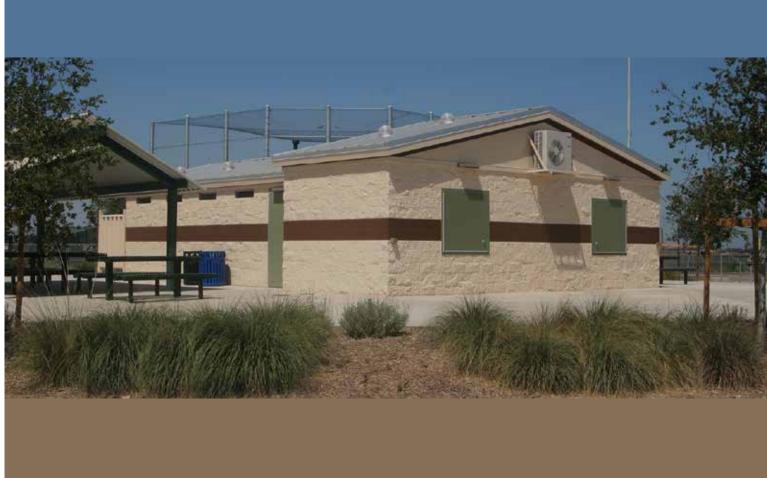

Stormwater Basin

Children's Playground 5-12 year old (shaded)

Baseball Field (300' depth, 90' bases)

**Basketball Court** 

Concession Stand with Restroom

Pickleball Courts (4)

Jogging Walking Perimeter Loop Trail