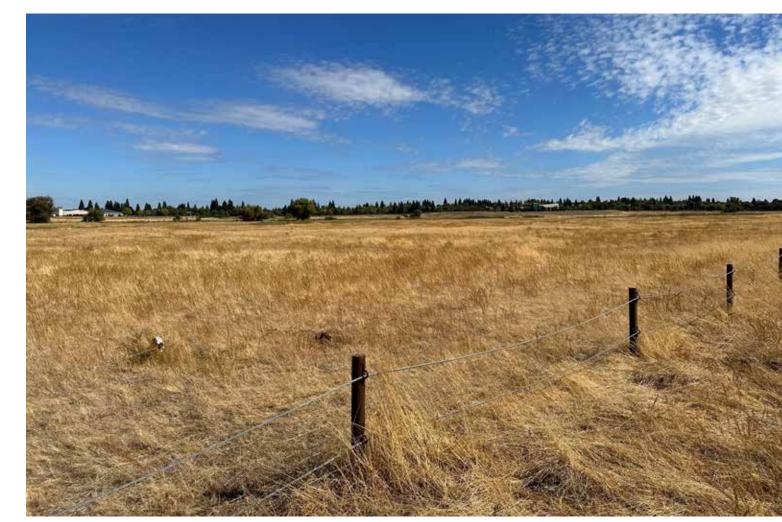

BELLA BREEZE COMMUNITY PARK

Preliminary Master Plan Concepts | Reference Images

Baseball/Softball Field (200' depth, 60' bases)

Covered Multi-Sport Field

Restroom at/near Play Area

Nature Preserve Edge Fencing (Post and Cable)

Minor Shade Structure/Picnic Area

Football/Soccer/Lacrosse/etc. Field (natural turf)