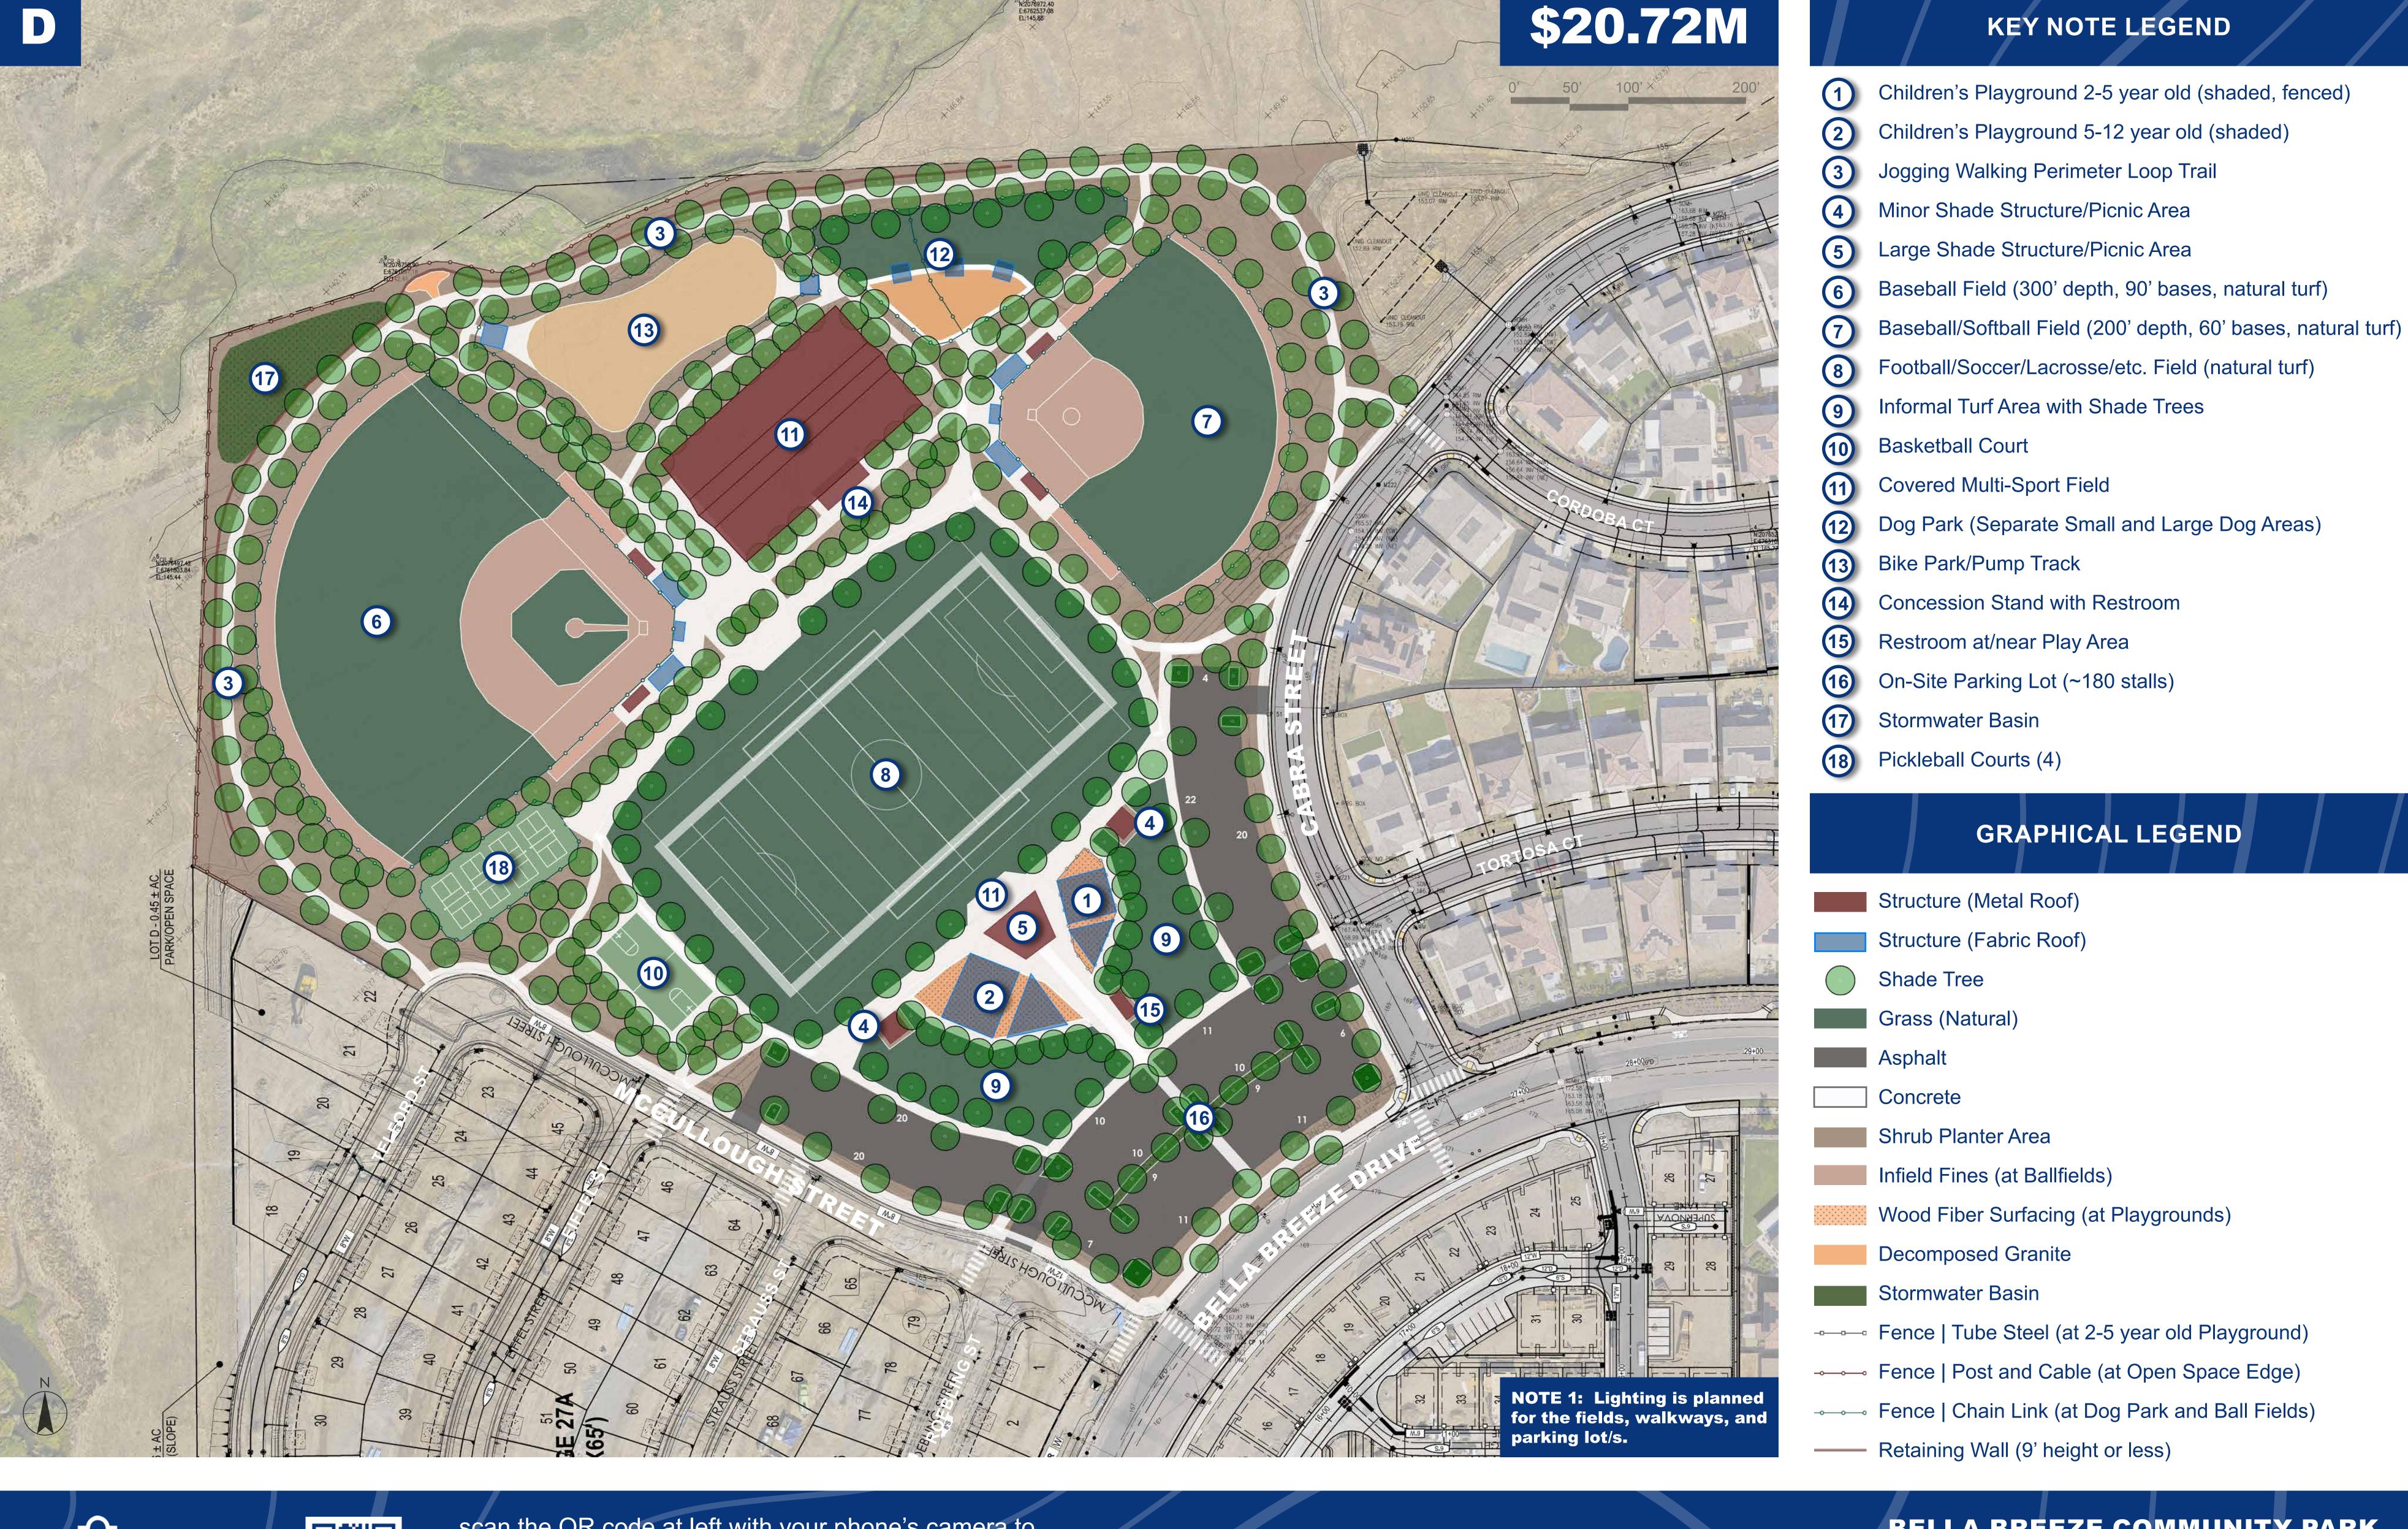

# BELLA BREEZE COMMUNITY PARK

Preliminary Master Plan Concept | Alternative D

Children's Playground 2-5 year old (shaded, fenced) Large Shade Structure/Picnic Area

Informal Turf Area with Shade Trees

Bike Park/Pump Track

Stormwater Basin

Children's Playground 5-12 year old (shaded)

Baseball Field (300' depth, 90' bases)

**Basketball Court** 

Concession Stand with Restroom

Pickleball Courts (4)

Jogging Walking Perimeter Loop Trail

Baseball/Softball Field (200' depth, 60' bases)

Covered Multi-Sport Field

Restroom at/near Play Area

Nature Preserve Edge Fencing (Post and Cable)

Minor Shade Structure/Picnic Area

Football/Soccer/Lacrosse/etc. Field (natural turf)

Dog Park (Separate Small and Large Dog Areas)

On-Site Parking Lot

Shrub Planter Area

scan the QR code at left with your phone's camera to PICK YOUR FAVORITE CONCEPT or you can also visit: https://tinyurl.com/bellabreeze