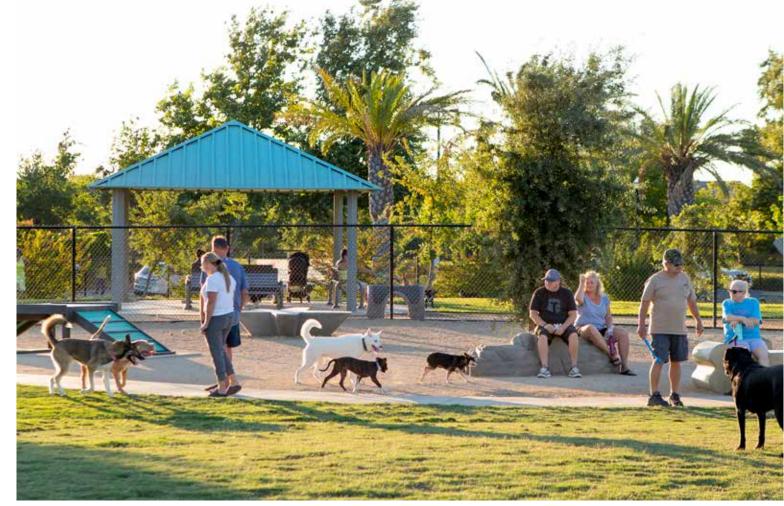

Dog Park (Separate Small and Large Dog Areas)

On-Site Parking Lot

Shrub Planter Area

scan the QR code at left with your phone's camera to PICK YOUR FAVORITE CONCEPT or you can also visit: https://tinyurl.com/bellabreeze