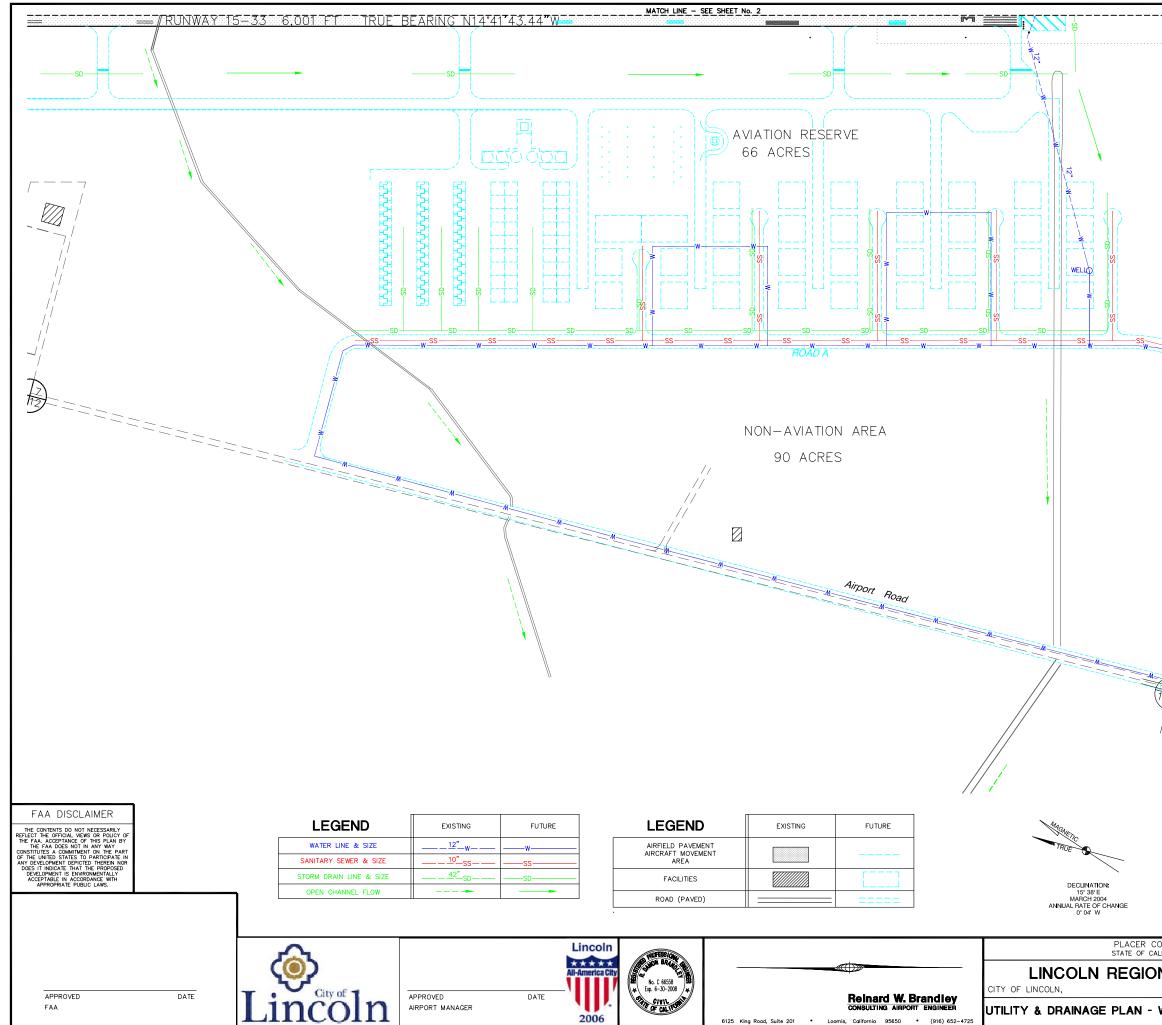

## CHAPTER 10. UTILITIES AND DRAINAGE

Preliminary Utility and Drainage Master Plans have been prepared to show extent and probable location of the major features. Detailed sizing and location of these utility and drainage lines will be finalized during design of each development. These plans are for the purpose of identifying location and extent of the major facilities.

The Preliminary Utility and Drainage Master Plans are included separately.

| NAL AIRPORT<br>CALIFORNIA | o<br>S<br>S<br>S<br>S<br>S<br>S<br>S<br>S<br>S<br>S<br>S<br>S<br>S |               |      |    |  |
|---------------------------|--------------------------------------------------------------------|---------------|------|----|--|
| NAL AIRPORT               | GRAPHIC SCALE IN FEET                                              |               | SHEE | ET |  |
| NAL AIRPORT<br>CALIFORNIA |                                                                    | NO. REVISIONS |      |    |  |
|                           | ALIFORNIA                                                          |               |      |    |  |
|                           |                                                                    |               |      |    |  |
|                           |                                                                    |               |      |    |  |
|                           |                                                                    |               |      |    |  |