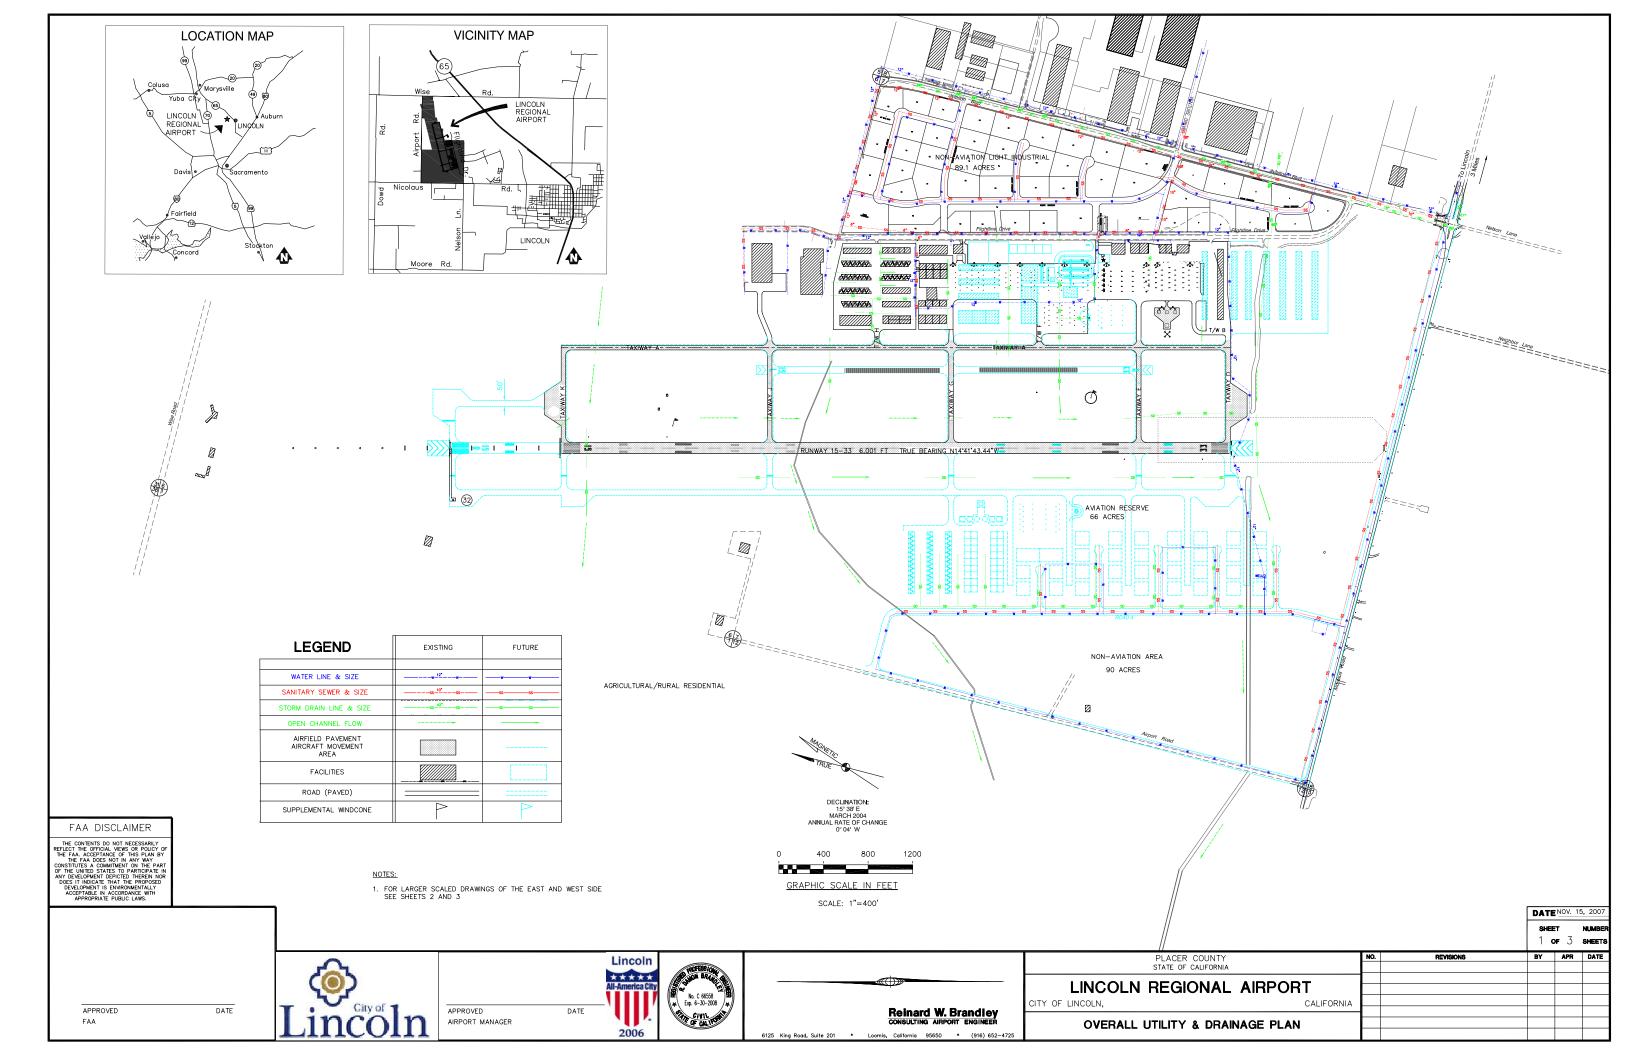

## CHAPTER 10. UTILITIES AND DRAINAGE

Preliminary Utility and Drainage Master Plans have been prepared to show extent and probable location of the major features. Detailed sizing and location of these utility and drainage lines will be finalized during design of each development. These plans are for the purpose of identifying location and extent of the major facilities.

The Preliminary Utility and Drainage Master Plans are included separately.

| NAL AIRPORT<br>CALIFORNIA | o<br>S<br>S<br>S<br>S<br>S<br>S<br>S<br>S<br>S<br>S<br>S<br>S<br>S |               |      |    |  |
|---------------------------|--------------------------------------------------------------------|---------------|------|----|--|
| NAL AIRPORT               | GRAPHIC SCALE IN FEET                                              |               | SHEE | ET |  |
| NAL AIRPORT<br>CALIFORNIA |                                                                    | NO. REVISIONS |      |    |  |
|                           | ALIFORNIA                                                          |               |      |    |  |
|                           |                                                                    |               |      |    |  |
|                           |                                                                    |               |      |    |  |
|                           |                                                                    |               |      |    |  |