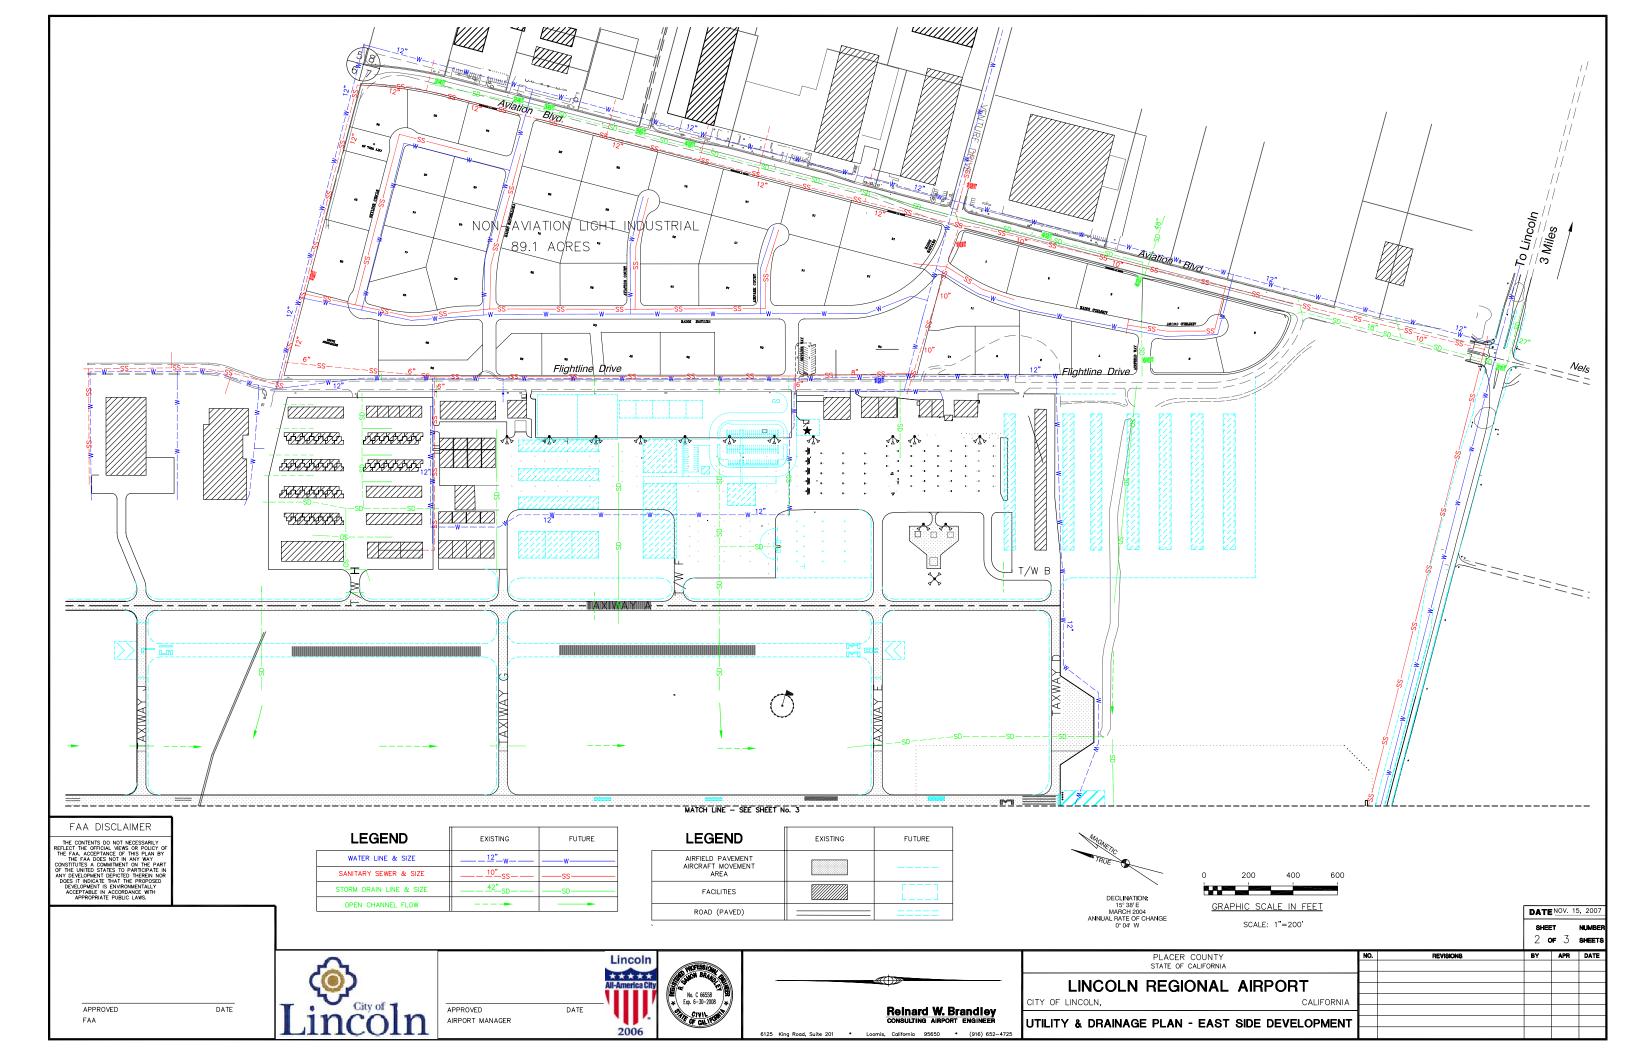

## CHAPTER 10. UTILITIES AND DRAINAGE

Preliminary Utility and Drainage Master Plans have been prepared to show extent and probable location of the major features. Detailed sizing and location of these utility and drainage lines will be finalized during design of each development. These plans are for the purpose of identifying location and extent of the major facilities.

The Preliminary Utility and Drainage Master Plans are included separately.

| NAL AIRPORT<br>CALIFORNIA | o<br>S<br>S<br>S<br>S<br>S<br>S<br>S<br>S<br>S<br>S<br>S<br>S<br>S |               |      |    |  |
|---------------------------|--------------------------------------------------------------------|---------------|------|----|--|
| NAL AIRPORT               | GRAPHIC SCALE IN FEET                                              |               | SHEE | ET |  |
| NAL AIRPORT<br>CALIFORNIA |                                                                    | NO. REVISIONS |      |    |  |
|                           | ALIFORNIA                                                          |               |      |    |  |
|                           |                                                                    |               |      |    |  |
|                           |                                                                    |               |      |    |  |
|                           |                                                                    |               |      |    |  |