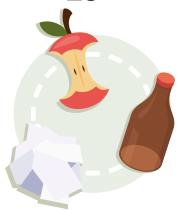

# Organics Recycling: It's the Law!

- Senate Bill 1383 (SB 1383) is a State law that was passed in 2016 which set targets to reduce California's organic waste from 2014 levels as follows: a 50% reduction by 2020 and a 75% reduction by 2025.
- Recycled organic waste is processed into compost and mulch after it's collected, which in turn reduces waste going to landfills and turning into greenhouse gas emissions.
- How is the City of Lincoln complying with SB 1383?
  - » One & Done having residents continue to put organic waste into their garbage container that is used for trash, recycling, and food scraps.
  - » Materials in garbage containers are brought to the Materials Recovery Facility and properly sorted using state of the art equipment, machinery, magnet, and humans.
- To learn more about SB 1383 and organic waste, visit lincolnorganics.org/residential.

# Garbage Container

- One & Done
- Organic Waste: solid foods and scraps
- Recyclables: glass, plastic, aluminum, all paper products
- All other trash EXCEPT: batteries, toxic materials, and other hazardous waste.
   For more information on household hazardous waste, visit wpwma.ca.gov.