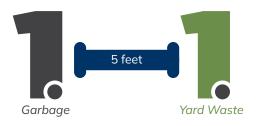

### **General Collection Guidelines**

Failure to meet these guidelines may result in your container not being serviced:

- Place containers out by 6:00 a.m.
  - » Green waste cannot be bagged
- Place containers at edge of street (not on sidewalk)
  - » 5 feet apart from one another
  - » 6 feet away from cars and other stationary objects
- Lids must be closed
- Materials must fall freely from the containers when dumped
  - » Containers must not be overfilled
- All trash must be bagged to avoid spills during collection
- Cardboard cannot be left on the ground or against the container
  - » Cardboard recycling bins are placed at Joiner Park and the Twelve Bridges Library.