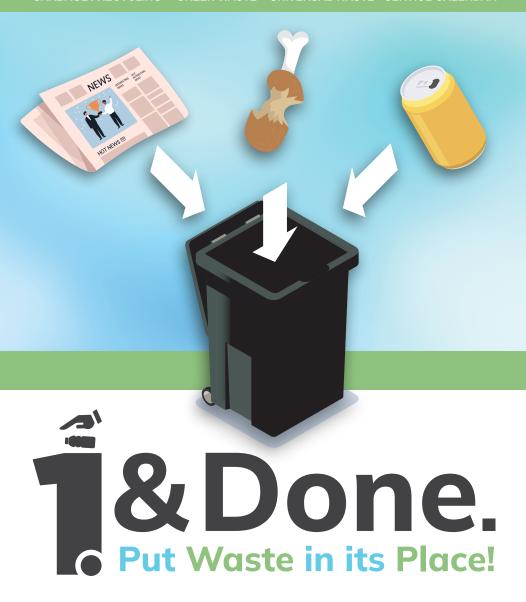

# **Hello, City of Lincoln resident!**

We want to thank you for continuing to do your part for our community by reminding you that doing some simple practices can make a big difference. Check out our reminders and information below. In Lincoln, it's as easy as **One & Done** to *Put Waste in Its Place!* 

# Organics Recycling: It's the Law!

- Senate Bill 1383 (SB 1383) is a State law that was passed in 2016 which set targets to reduce California's organic waste from 2014 levels as follows: a 50% reduction by 2020 and a 75% reduction by 2025.
- Recycled organic waste is processed into compost and mulch after it's collected, which in turn reduces waste going to landfills and turning into greenhouse gas emissions.
- How is the City of Lincoln complying with SB 1383?
  - » One & Done having residents continue to put organic waste into their garbage container that is used for trash, recycling, and food scraps.
  - » Materials in garbage containers are brought to the Materials Recovery Facility and properly sorted using state of the art equipment, machinery, magnet, and humans.
- To learn more about SB 1383 and organic waste, visit lincolnorganics.org/residential.

# Garbage Container

- One & Done
- Organic Waste: solid foods and scraps
- Recyclables: glass, plastic, aluminum, all paper products
- All other trash EXCEPT: batteries, toxic materials, and other hazardous waste.
   For more information on household hazardous waste, visit wpwma.ca.gov.