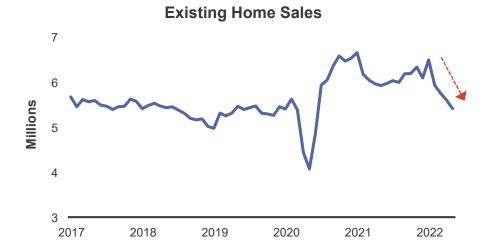

#### **Current Market Themes**

- ► The U.S. economy is characterized by:
  - High inflation
  - A strong labor market
  - Depressed consumer confidence
  - Growing potential for economic recession

- ► The Federal Reserve is tightening monetary policy
  - More aggressive rate hikes to battle persistent inflation
  - ▶ Short-term fed funds rate projected to reach 3.25% to 3.75% by year-end
  - Start of balance sheet reduction; pace to double beginning in September

- Asset prices have fallen sharply in 2022 as a result of:
  - ▶ The impact of higher rates on bond prices and equity valuations
  - Wider credit spreads
  - High commodity prices, rising labor costs, and the continuing conflict in Ukraine
  - High levels of volatility and uncertainty