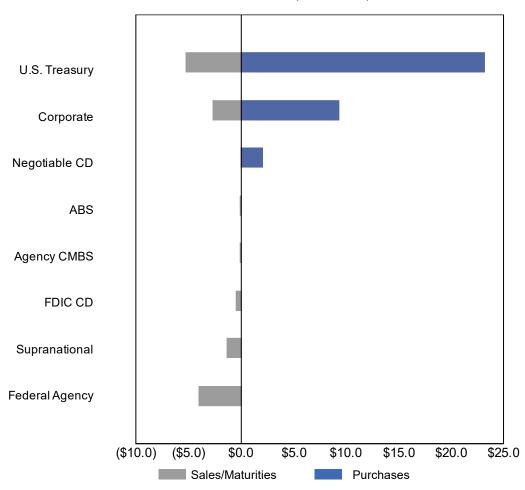

## **Portfolio Activity**

#### **Net Activity by Sector**

(\$ millions)

| Sector             | Net Activity  |
|--------------------|---------------|
| U.S. Treasury      | \$17,940,693  |
| Corporate          | \$6,595,912   |
| Negotiable CD      | \$2,000,000   |
| ABS                | (\$22,124)    |
| Agency CMBS        | (\$49,015)    |
| FDIC CD            | (\$495,542)   |
| Supranational      | (\$1,334,538) |
| Federal Agency     | (\$4,018,925) |
| Total Net Activity | \$20,616,461  |

Based on total proceeds (principal and accrued interest) of buys, sells, maturities, and principal paydowns. Detail may not add to total due to rounding.