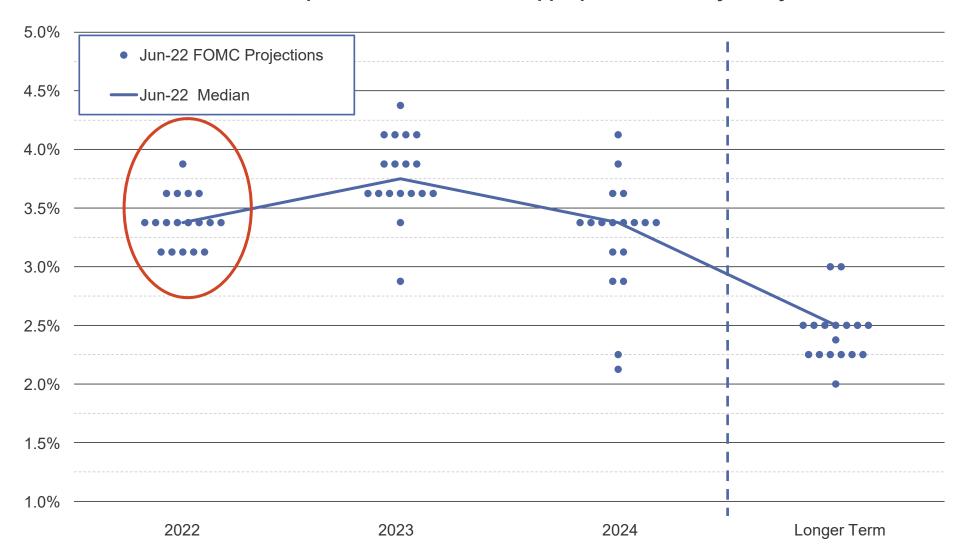

#### Fed Participants' Assessments of 'Appropriate' Monetary Policy

Source: Federal Reserve and Bloomberg. Individual dots represent each Fed members' judgement of the midpoint of the appropriate target range for the federal funds rate at each year-end.