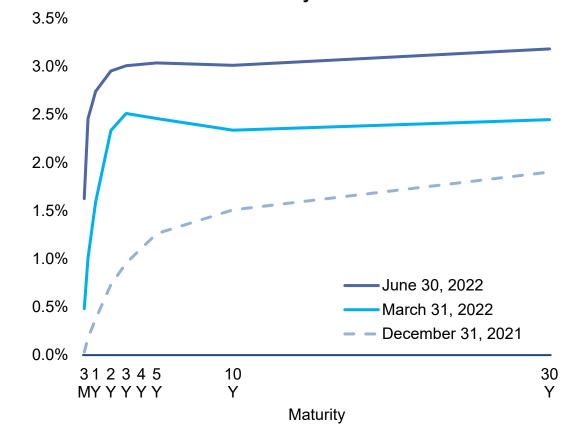

# Treasury Yields Move Higher Across the Curve; Curve Remains Flat Beyond 2-Years

|         | <b>2Q2022</b> 06/30/22 | <b>1Q2022</b> 03/31/22 | QoQ<br>Change |
|---------|------------------------|------------------------|---------------|
| 3-month | 1.63%                  | 0.48%                  | +1.15%        |
| 1-year  | 2.74%                  | 1.60%                  | +1.14%        |
| 2-year  | 2.95%                  | 2.33%                  | +0.62%        |
| 3-year  | 3.01%                  | 2.51%                  | +0.50%        |
| 5-year  | 3.04%                  | 2.46%                  | +0.58%        |
| 10-year | 3.01%                  | 2.34%                  | +0.67%        |
| 30-year | 3.18%                  | 2.45%                  | +0.73%        |

#### **U.S. Treasury Yield Curve**