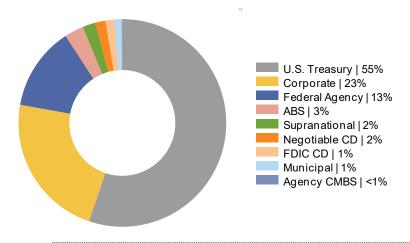

#### **Sector Allocation**

#### **Sector Allocation Review**

| Security Type  | Sep-21  | % of Total | Dec-21  | % of Total | Mar-22  | % of Total | Jun-22  | % of Total |
|----------------|---------|------------|---------|------------|---------|------------|---------|------------|
| U.S. Treasury  | \$71.2  | 46.7%      | \$75.8  | 50.2%      | \$80.4  | 50.9%      | \$97.4  | 55.2%      |
| Federal Agency | \$32.4  | 21.2%      | \$29.0  | 19.2%      | \$27.1  | 17.2%      | \$22.8  | 13.0%      |
| Agency CMBS    | \$0.3   | 0.2%       | \$0.2   | 0.2%       | \$0.2   | 0.1%       | \$0.2   | 0.1%       |
| Supranational  | \$4.6   | 3.1%       | \$4.6   | 3.0%       | \$5.0   | 3.1%       | \$3.6   | 2.0%       |
| Municipal      | \$2.0   | 1.3%       | \$2.0   | 1.3%       | \$1.9   | 1.2%       | \$1.9   | 1.1%       |
| FDIC CD        | \$3.9   | 2.6%       | \$3.4   | 2.2%       | \$3.0   | 1.9%       | \$2.5   | 1.4%       |
| Negotiable CD  | \$5.7   | 3.8%       | \$0.9   | 0.6%       | \$0.9   | 0.6%       | \$2.9   | 1.6%       |
| Corporate      | \$29.7  | 19.6%      | \$31.0  | 20.5%      | \$34.1  | 21.6%      | \$39.9  | 22.6%      |
| ABS            | \$2.2   | 1.5%       | \$4.3   | 2.8%       | \$5.3   | 3.4%       | \$5.2   | 3.0%       |
| Total          | \$152.2 | 100.0%     | \$151.2 | 100.0%     | \$158.0 | 100.0%     | \$176.4 | 100.0%     |