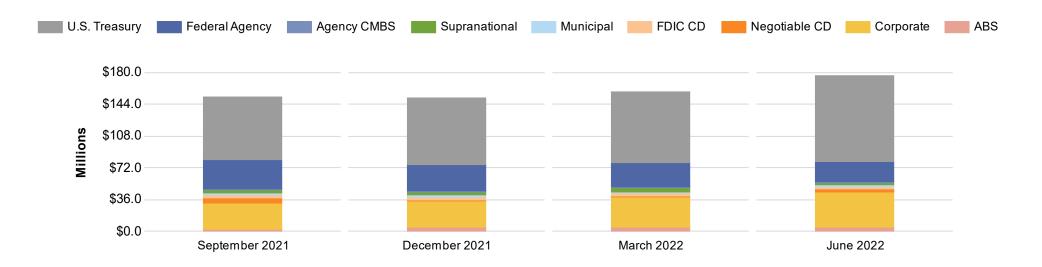

#### **Sector Allocation Review**

| Security Type  | Sep-21  | % of Total | Dec-21  | % of Total | Mar-22  | % of Total | Jun-22  | % of Total |
|----------------|---------|------------|---------|------------|---------|------------|---------|------------|
| U.S. Treasury  | \$71.2  | 46.7%      | \$75.8  | 50.2%      | \$80.4  | 50.9%      | \$97.4  | 55.2%      |
| Federal Agency | \$32.4  | 21.2%      | \$29.0  | 19.2%      | \$27.1  | 17.2%      | \$22.8  | 13.0%      |
| Agency CMBS    | \$0.3   | 0.2%       | \$0.2   | 0.2%       | \$0.2   | 0.1%       | \$0.2   | 0.1%       |
| Supranational  | \$4.6   | 3.1%       | \$4.6   | 3.0%       | \$5.0   | 3.1%       | \$3.6   | 2.0%       |
| Municipal      | \$2.0   | 1.3%       | \$2.0   | 1.3%       | \$1.9   | 1.2%       | \$1.9   | 1.1%       |
| FDIC CD        | \$3.9   | 2.6%       | \$3.4   | 2.2%       | \$3.0   | 1.9%       | \$2.5   | 1.4%       |
| Negotiable CD  | \$5.7   | 3.8%       | \$0.9   | 0.6%       | \$0.9   | 0.6%       | \$2.9   | 1.6%       |
| Corporate      | \$29.7  | 19.6%      | \$31.0  | 20.5%      | \$34.1  | 21.6%      | \$39.9  | 22.6%      |
| ABS            | \$2.2   | 1.5%       | \$4.3   | 2.8%       | \$5.3   | 3.4%       | \$5.2   | 3.0%       |
| Total          | \$152.2 | 100.0%     | \$151.2 | 100.0%     | \$158.0 | 100.0%     | \$176.4 | 100.0%     |

Market values, excluding accrued interest. Only includes fixed-income securities held within the separately managed account(s) and LGIPs managed by PFMAM. Detail may not add to total due to rounding.

CITY OF LINCOLN Portfolio Activity