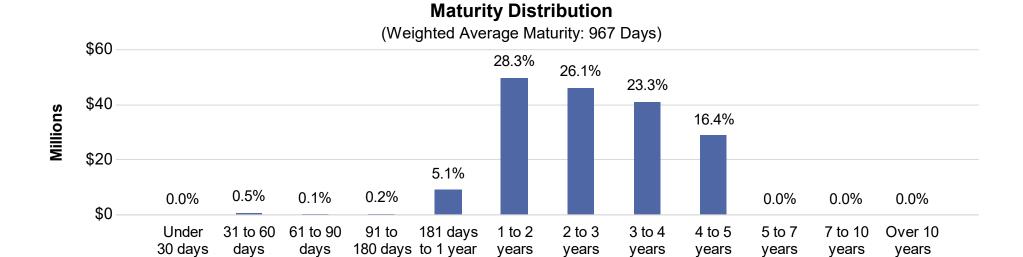

#### **Sector Allocation**

#### **Duration Distribution**

Yield and duration calculations exclude cash and cash equivalents. Sector allocation includes market values and accrued interests.
 The portfolio's benchmark is the ICE BofAML 1-5 Year U.S. Treasury Index. Source: Bloomberg.
 An average of each security's credit rating was assigned a numeric value and adjusted for its relative weighting in the portfolio.