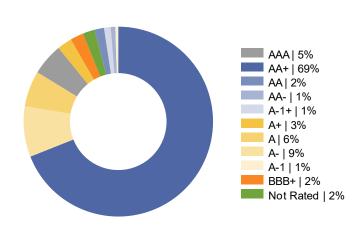

## **Credit Quality - S&P**

#### **Portfolio Statistics**

| Total Market Value           | \$177,470,393.69 |
|------------------------------|------------------|
| Securities Sub-Total         | \$176,357,866.86 |
| Accrued Interest             | \$684,956.32     |
| Cash                         | \$427,570.51     |
| Portfolio Effective Duration | 2.50 years       |
| Benchmark Effective Duration | 2.52 years       |
| Yield At Cost                | 1.52%            |
| Yield At Market              | 3.12%            |
| Portfolio Credit Quality     | AA               |