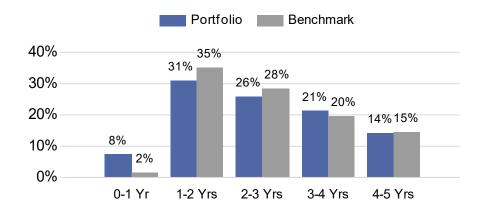

#### **Duration Distribution**

Yield and duration calculations exclude cash and cash equivalents. Sector allocation includes market values and accrued interests.
 The portfolio's benchmark is the ICE BofAML 1-5 Year U.S. Treasury Index. Source: Bloomberg.
 An average of each security's credit rating was assigned a numeric value and adjusted for its relative weighting in the portfolio.

#### **Portfolio Statistics**

| Total Market Value           | \$177,470,393.69 |
|------------------------------|------------------|
| Securities Sub-Total         | \$176,357,866.86 |
| Accrued Interest             | \$684,956.32     |
| Cash                         | \$427,570.51     |
| Portfolio Effective Duration | 2.50 years       |
| Benchmark Effective Duration | 2.52 years       |
| Yield At Cost                | 1.52%            |
| Yield At Market              | 3.12%            |
| Portfolio Credit Quality     | AA               |