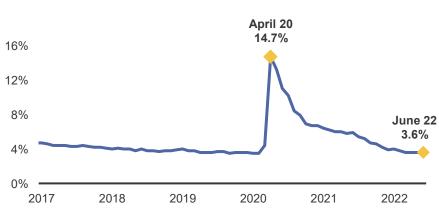

## **Tailwinds U.S. Unemployment Rate** April 20 14.7% 16% 12% 8% June 22 3.6% 4%

Source: Bloomberg, as of June 2022.

Market Update