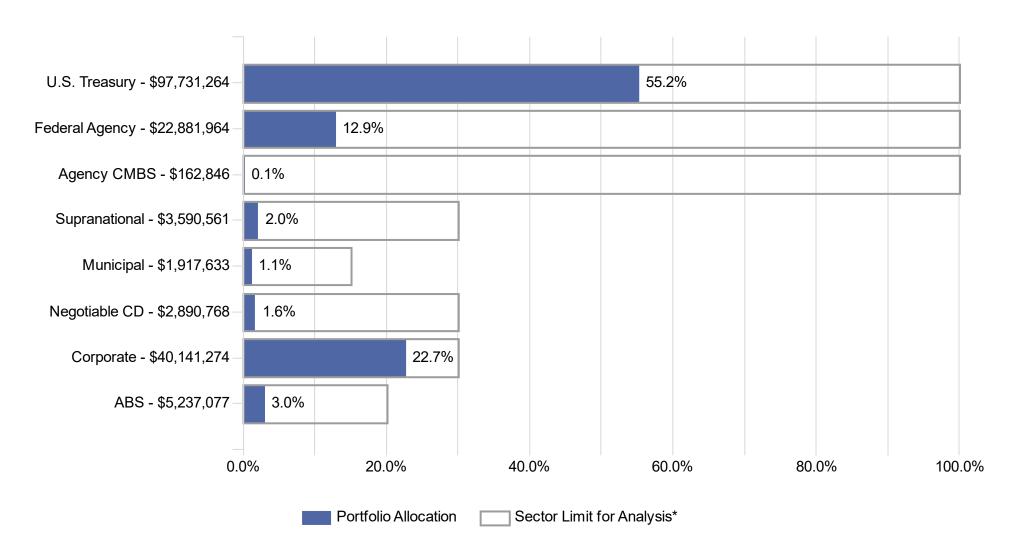

#### **Sector Allocation**

## **Sector Allocation Analytics**

For informational/analytical purposes only and is not provided for compliance assurance. Includes accrued interest.

<sup>\*</sup>Sector Limit for Analysis is as derived from our interpretation of your most recent Investment Policy as provided.