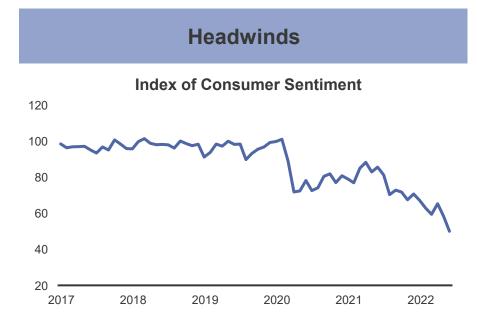

#### **Current Market Themes**

- ► The U.S. economy is characterized by:
  - High inflation
  - A strong labor market
  - Depressed consumer confidence
  - Growing potential for economic recession

- ► The Federal Reserve is tightening monetary policy
  - More aggressive rate hikes to battle persistent inflation
  - ▶ Short-term fed funds rate projected to reach 3.25% to 3.75% by year-end
  - Start of balance sheet reduction; pace to double beginning in September

- Asset prices have fallen sharply in 2022 as a result of:
  - ▶ The impact of higher rates on bond prices and equity valuations
  - Wider credit spreads
  - High commodity prices, rising labor costs, and the continuing conflict in Ukraine
  - High levels of volatility and uncertainty