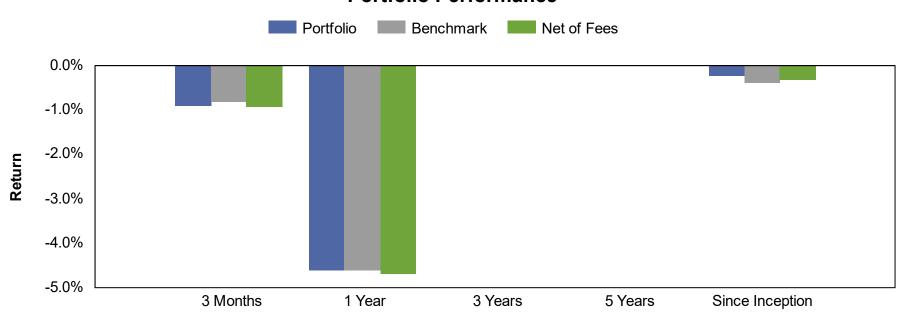

#### **Portfolio Performance**

| Market Value Basis Earnings | 3 Months      | 1 Year        | 3 Years | 5 Years | Since Inception <sup>1</sup> |
|-----------------------------|---------------|---------------|---------|---------|------------------------------|
| Interest Earned²            | \$636,679     | \$2,259,235   | -       | -       | \$5,907,236                  |
| Change in Market Value      | (\$2,196,933) | (\$9,790,858) | -       | -       | (\$8,032,851)                |
| Total Dollar Return         | (\$1,560,254) | (\$7,531,623) |         |         | (\$2,125,615)                |
| Total Return³               |               |               |         |         |                              |
| Portfolio                   | -0.91%        | -4.61%        | 0.00%   | 0.00%   | -0.23%                       |
| Benchmark⁴                  | -0.81%        | -4.61%        | 0.00%   | 0.00%   | -0.39%                       |
| Basis Point Fee             | 0.02%         | 0.07%         | -       | -       | 0.07%                        |
| Net of Fee Return           | -0.93%        | -4.69%        | -       | -       | -0.30%                       |

- 1. The lesser of 10 years or since inception is shown. Since inception returns for periods one year or less are not shown. Performance inception date is December 31, 2019.
- 2. Interest earned calculated as the ending accrued interest less beginning accrued interest, plus net interest activity.
- 3. Returns for periods one year or less are presented on a periodic basis. Returns for periods greater than one year are presented on an annualized basis.
- 4. The portfolio's benchmark is the ICE BofAML 1-5 Year U.S. Treasury Index. Source: Bloomberg.