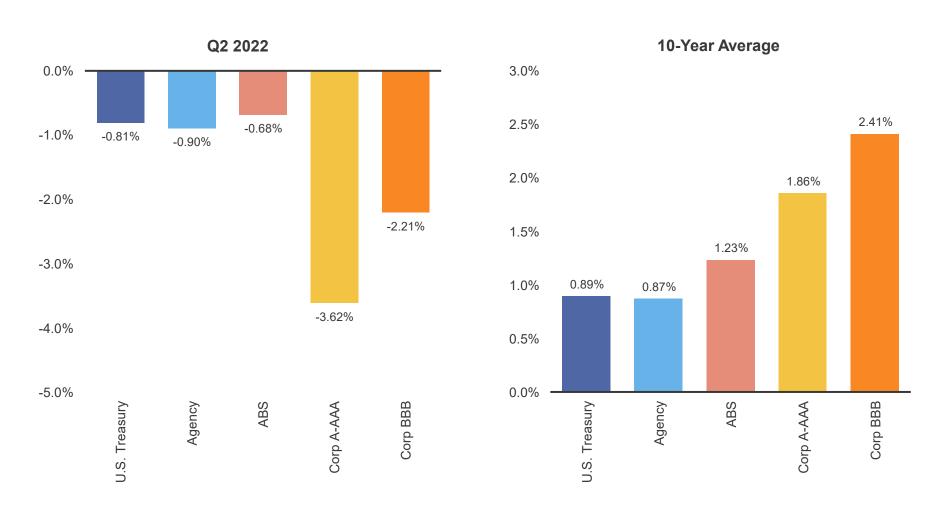

## Rising Rates and Wider Spreads Hurt Fixed-Income Returns in Q2 2022

#### 1-5 Year Indices

Source: ICE BofAML Indices. ABS indices are 0-5 year, based on weighted average life. As of 6/30/2022.

Portfolio Review: CITY OF LINCOLN