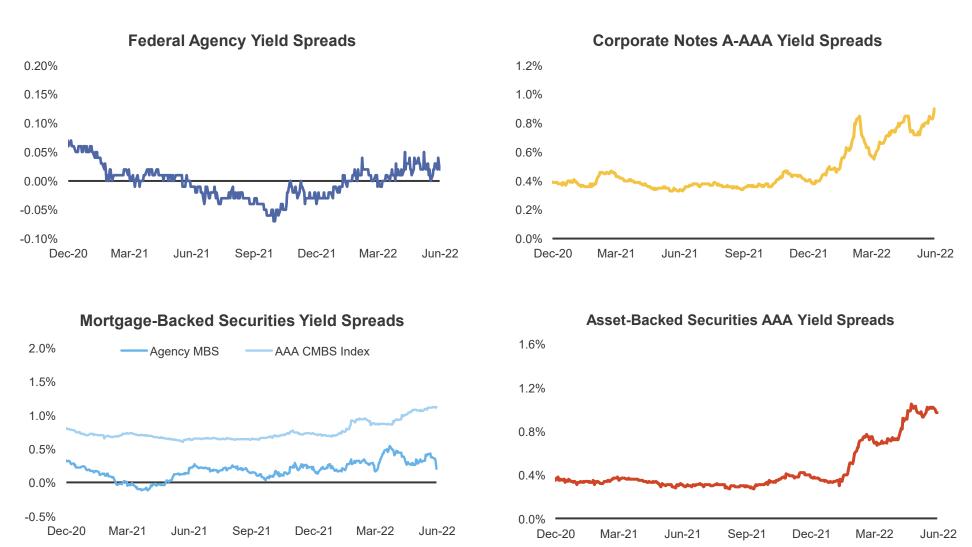

## **Sector Yield Spreads Widened in Q2 2022**

#### 1-5 Year Indices

Source: ICE BofAML 1-5 year Indices via Bloomberg, MarketAxess and PFMAM as of 6/30/2022. Spreads on ABS and MBS are option-adjusted spreads of 0-5 year indices based on weighted average life; spreads on agencies are relative to comparable maturity Treasuries. CMBS is Commercial Mortgage-Backed Securities.