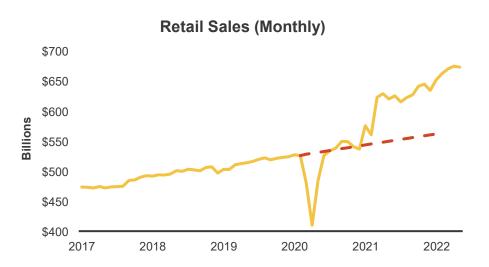

## Strong Labor Market and Spending Provide Momentum Against Signs of Economic Slowing